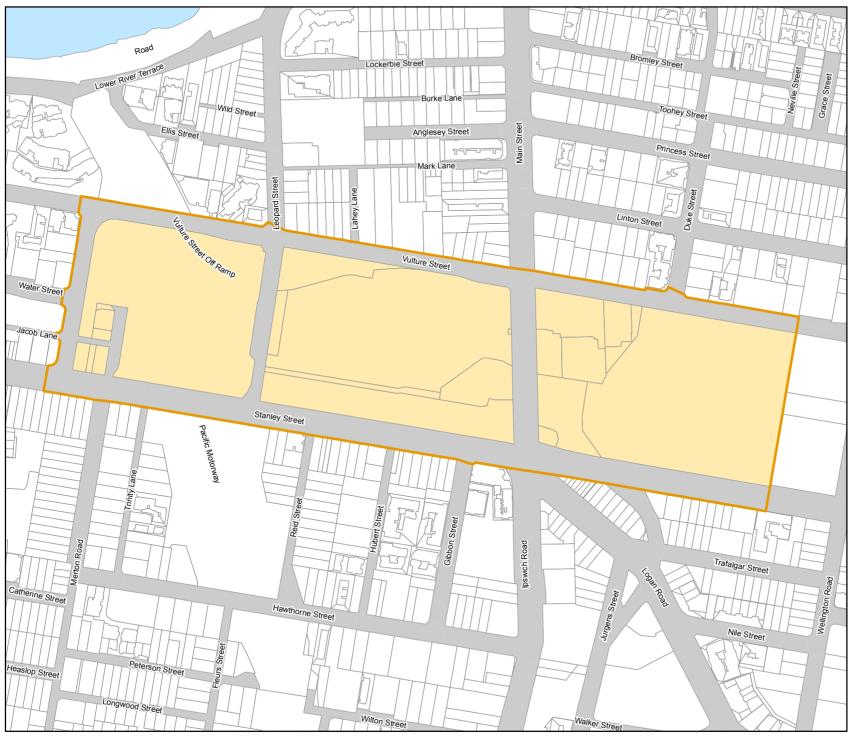

## Map No: PDA 17 -Woolloongabba Cross River Rail Priority Development Area

Declared by Regulation on: 3/04/2020

## Key

Woolongabba Cross River Rail PDA

Parcel boundaries

Road casement

Water casement

**Source:** Department of Natural Resources, Mines and Energy: Digital Cadastre Database.

Map generated by the Spatial Services Branch of the Department of State Development, Manufacturing, Infrastructure and Planning.