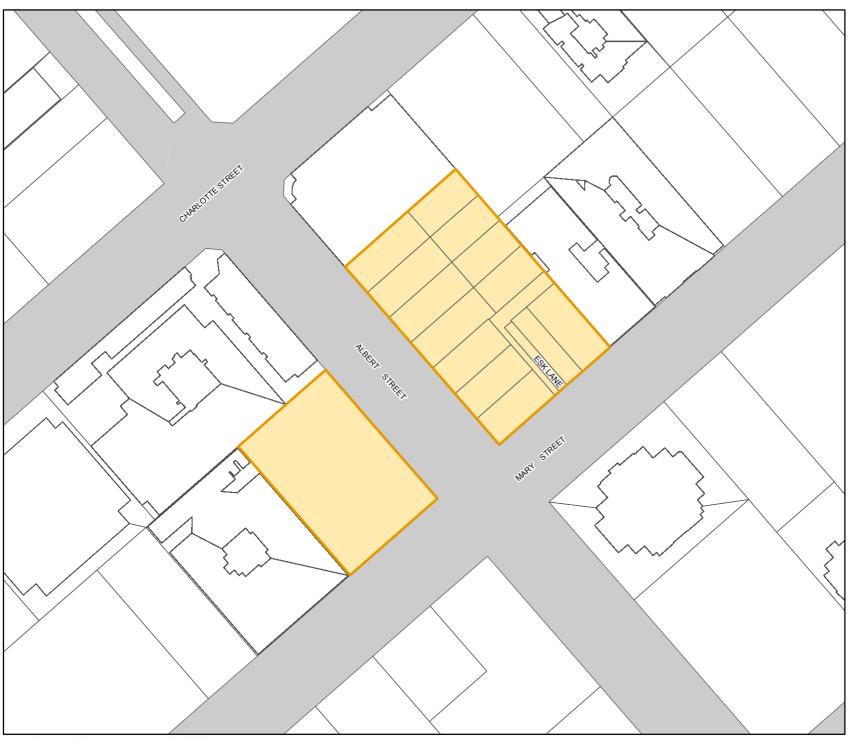

## Map No: PDA 15 -Albert Street Cross River Rail Priority Development Area

Declared by Regulation on: 14/12/2018

**Source:** Department of Natural Resources, Mines and Energy: Digital Cadastre Database: 2018